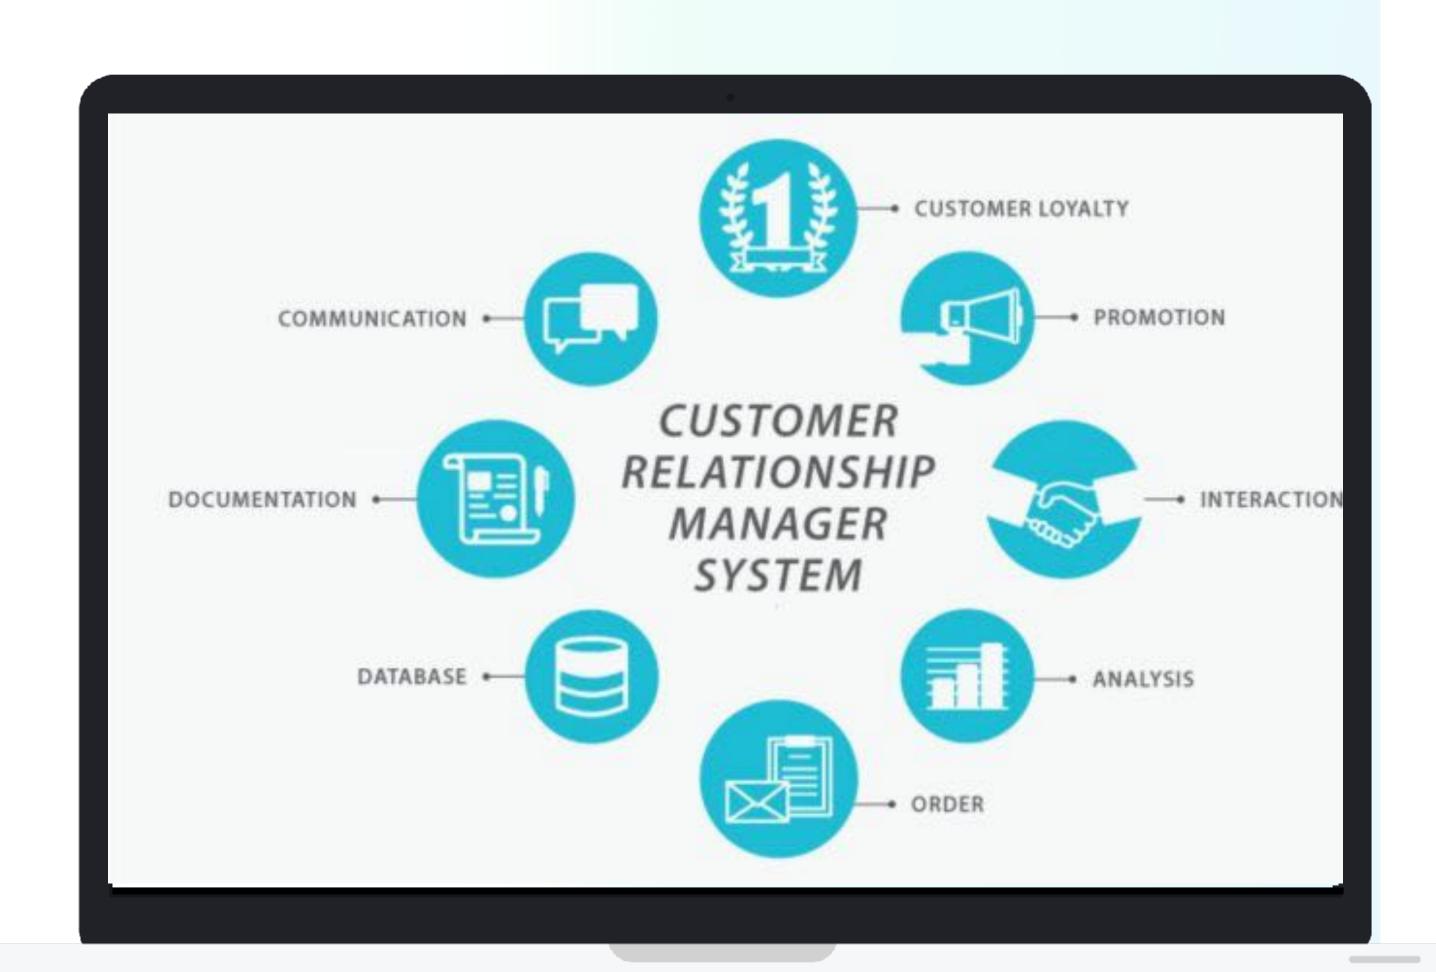

## CRM / CUSTOMER PORTAL

#### Why?

- Helps you track your customers
- Allows you to email en mass
- Pass updates to customers
- You can take notes
- You can avoid conflict!